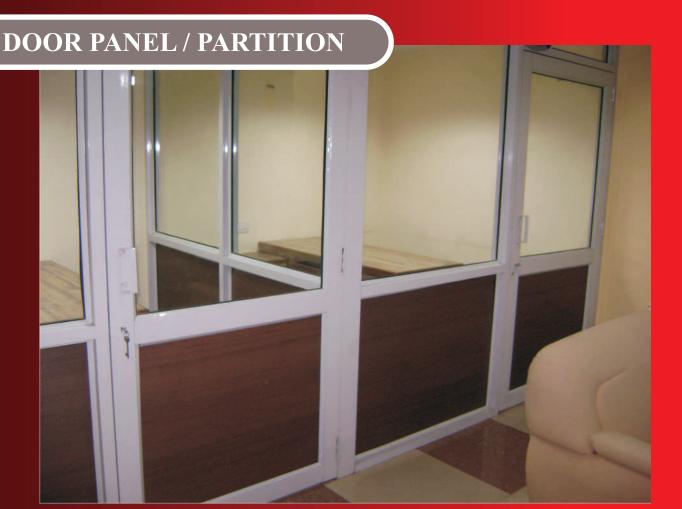

## Designed to meet your specific requirements

Cello bubble guard door panels are versatile to use, available in different thickness with various attractive designs which don't need paint or polish.

They are easy to install. Its easy to cut. Can be fixed by any unskilled laborer. The panels are light weight, water proof, termite proof & non-toxic. The panels offer high tensile strength, resists stress cracking, retains stiffness & flex. They can be used as filler of aluminum, PVC, wood & other frame. They are non-staining. The panels are insured of better durability, longer functional life & also effective cost.

The available sizes are 8ft x 4ft, 7ft x 3ft.