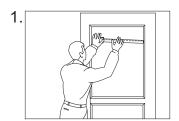

## INSTALLATION GUIDE

- 2.
- 3.
- 4.

- 1. Take the size of the door frame.
- 2. Cut the bubble guard sheet accordingly in the right angle.
- 3. Put the sheet at the right position using gaskets to fix it properly.
- 4. Using the screw driver & nails fix the door frame.