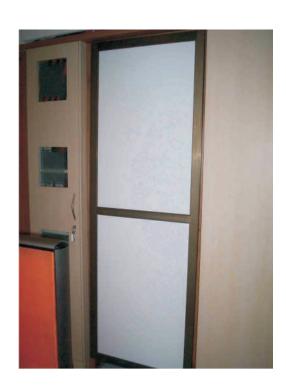

## Designed to meet your specific requirements

Cello bubble guard door panels are versatile to use, available in different thickness with various attractive designs which don't need paint or polish.

They are easy to install. Its easy to cut. Can be fixed by any unskilled laborer. The panels are light weight, water proof, termite proof & non-toxic. The panels offer high tensile strength, resists stress cracking, retains stiffness & flex. They can be used as filler of aluminum, PVC, wood & other frame. They are non-staining. The panels are insured of better durability, longer functional life & also effective cost.

The available sizes are 8ft x 4ft, 7ft x 3ft.