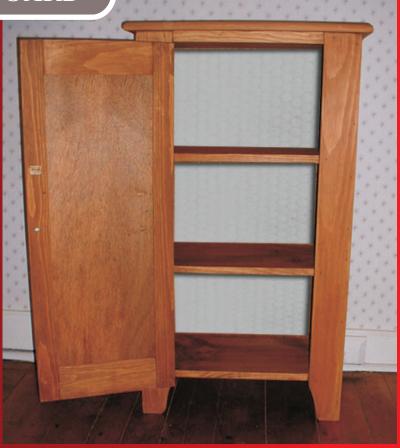

## A replacement for a plywood in lower price

Cello Bubble Guard Wall Facing Board is used as a replacement for the plyboard. It can be directly fixed at the back of the cupboard, showcases, dressing tables, to trolly etc by nailing it. But do use the washer while nailing it. It is available in various designs, mica shades which does not need any paint or polish. This will save your time & money.

And the Water Proof & Termite Proof wall facing board is ready to protect your expensive furnitures from the moisture of the wall as well to give it a new look.