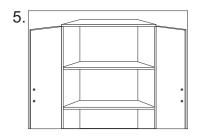

## INSTALLATION GUIDE

- 2.
- 3.
- 4.

- 1. Take the size of the back of the cupboard.
- 2. Cut the cello bubble guard sheet accordingly.
- 3. Put the sheet on the back of the cupboard
- 4. Do the nailing using washer to fix the sheet.