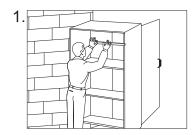

## INSTALLATION GUIDE

- 2.
- 3.
- 4.

- 1. Take the size of the back of the cupboard.
- 2. Cut the cello bubble guard sheet accordingly.
- 3. Put the sheet on the back of the cupboard
- 4. Do the nailing using washer to fix the sheet.